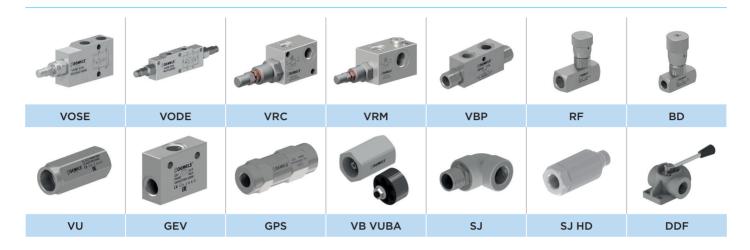

## I HYDRAULIC QUICK COUPLINGS

**GEMELS**, known all over the world in the hydraulic and industrial field, always increases its range of products. For this reason, together with valves, **GEMELS** produces quick couplings for a large sector, such as agriculture. At the beginning, starting with ISO 7241 / A, ISO 7241 / B, ISO 16028 FLAT FACE, then to models such as ISO 5675 N and NV, PUSH-PULL, BULKHEAD, FLAT FACE CONNECTION UNDER PRESSURE and many others.

### **QUICK COUPLINGS**

Carbon Steel / Stainless Steel Pressure: up to MPa 35 / Psi 5075 Size: up to 2" (DN50)

**EARTH MOVING** 

ISO A **AGRICULTURE** 

**PUSH PULL AGRICULTURE** 

VGF

**FFAP** WITH CONNECTION UNDER PRESSURE

## I HYDRAULIC BALL VALVES

For hydraulic/industrial field, since more than 50 years **GEMELS** produces high pressure ball valves, known all over the world as synonym of maximum reliability and high quality. **GEMELS** is one of the World Leader Manufacturer. Thanks to a full package that includes a wide variety of models and to special and customized solutions, our clients and distributors use our valves for different application, like: agriculture, automotive, naval, fire-fighting, CNG.