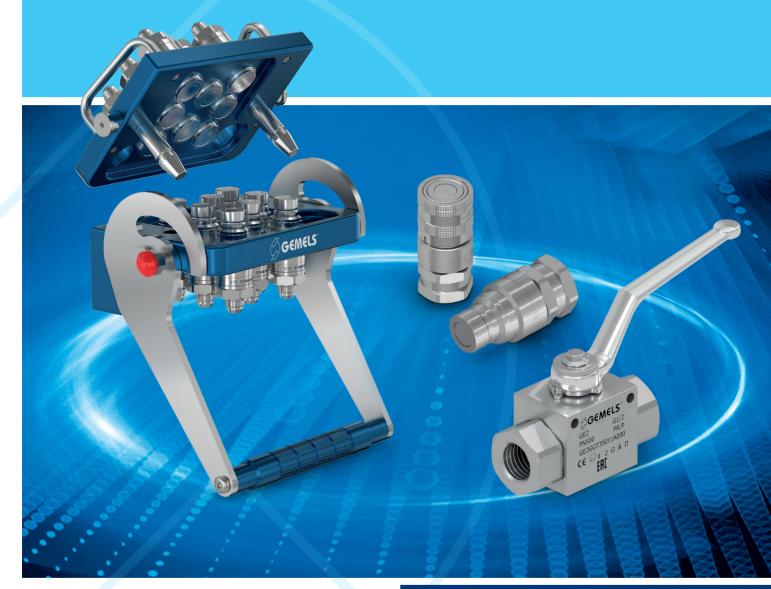

## I HYDRAULIC QUICK COUPLINGS

**GEMELS**, known all over the world in the hydraulic and industrial field, always increases its range of products. For this reason, together with valves, **GEMELS** produces quick couplings for a large sector, such as agriculture. At the beginning, starting with ISO 7241 / A, ISO 7241 / B, ISO 16028 FLAT FACE, then to models such as ISO 5675 N and NV, PUSH-PULL, BULKHEAD, FLAT FACE CONNECTION UNDER PRESSURE and many others.

### **QUICK COUPLINGS**

Carbon Steel / Stainless Steel Pressure: up to MPa 35 / Psi 5075 Size: up to 2" (DN50)

**EARTH MOVING** 

ISO A **AGRICULTURE** 

**PUSH PULL AGRICULTURE** 

VGF

**FFAP** WITH CONNECTION UNDER PRESSURE

## I HYDRAULIC BALL VALVES

For hydraulic/industrial field, since more than 50 years **GEMELS** produces high pressure ball valves, known all over the world as synonym of maximum reliability and high quality. **GEMELS** is one of the World Leader Manufacturer. Thanks to a full package that includes a wide variety of models and to special and customized solutions, our clients and distributors use our valves for different application, like: agriculture, automotive, naval, fire-fighting, CNG.