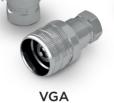

### **QUICK COUPLINGS**

Carbon Steel / Stainless Steel Pressure: up to MPa 35 / Psi 5075 Size: up to 2" (DN50)

**EARTH MOVING** 

ISO A **AGRICULTURE** 

**PUSH PULL AGRICULTURE** 

VGF

**FFAP** WITH CONNECTION UNDER PRESSURE