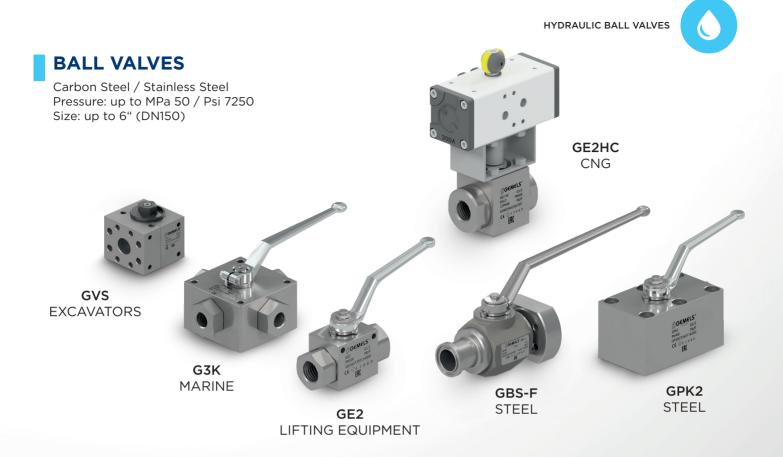

## I HYDRAULIC BALL VALVES

For hydraulic/industrial field, since more than 50 years **GEMELS** produces high pressure ball valves, known all over the world as synonym of maximum reliability and high quality. **GEMELS** is one of the World Leader Manufacturer. Thanks to a full package that includes a wide variety of models and to special and customized solutions, our clients and distributors use our valves for different application, like: agriculture, automotive, naval, fire-fighting, CNG.