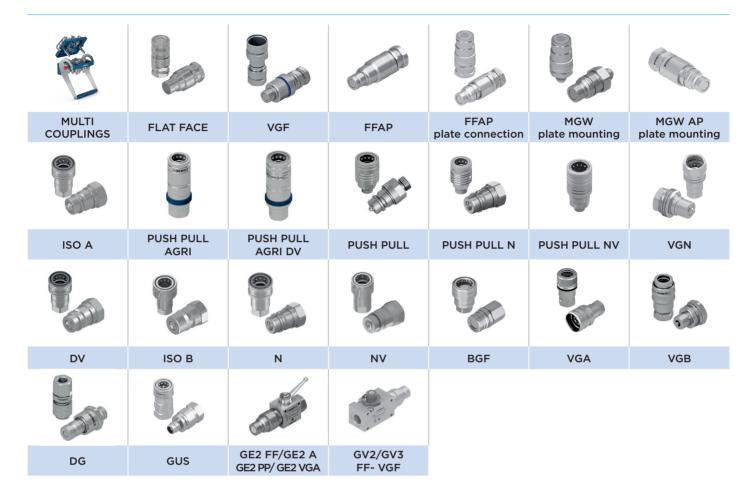

## I HYDRAULIC QUICK COUPLINGS

**GEMELS**, known all over the world in the hydraulic and industrial field, always increases its range of products. For this reason, together with valves, **GEMELS** produces quick couplings for a large sector, such as agriculture. At the beginning, starting with ISO 7241 / A, ISO 7241 / B, ISO 16028 FLAT FACE, then to models such as ISO 5675 N and NV, PUSH-PULL, BULKHEAD, FLAT FACE CONNECTION UNDER PRESSURE and many others.

### **QUICK COUPLINGS**

Carbon Steel / Stainless Steel Pressure: up to MPa 35 / Psi 5075 Size: up to 2" (DN50)

**EARTH MOVING** 

ISO A **AGRICULTURE** 

**PUSH PULL AGRICULTURE** 

VGF

**FFAP** WITH CONNECTION UNDER PRESSURE

**FLAT FACE EARTH MOVING** 

**PUSH PULL AGRI DV** AGRICULTURE

**MULTI COUPLINGS** agricutlure mini excavators

Special lean and compact customized solution studied for our customers.

- Reduced costs having one single item in stock.
- No more leakage between fittings and more uniform flow.