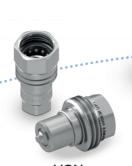

## I HYDRAULIC QUICK COUPLINGS

**GEMELS**, known all over the world in the hydraulic and industrial field, always increases its range of products. For this reason, together with valves, **GEMELS** produces quick couplings for a large sector, such as agriculture. At the beginning, starting with ISO 7241 / A, ISO 7241 / B, ISO 16028 FLAT FACE, then to models such as ISO 5675 N and NV, PUSH-PULL, BULKHEAD, FLAT FACE CONNECTION UNDER PRESSURE and many others.

### **QUICK COUPLINGS**

Carbon Steel / Stainless Steel Pressure: up to MPa 35 / Psi 5075 Size: up to 2" (DN50)

**EARTH MOVING** 

ISO A **AGRICULTURE** 

**PUSH PULL AGRICULTURE** 

VGF

**FFAP** WITH CONNECTION UNDER PRESSURE