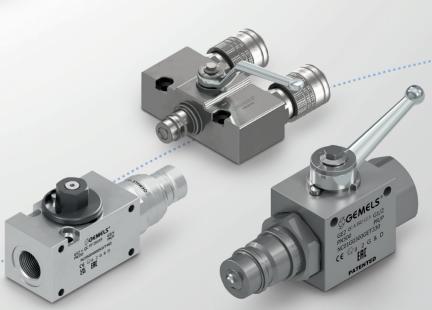

## I HYDRAULIC BALL VALVES

For hydraulic/industrial field, since more than 50 years **GEMELS** produces high pressure ball valves, known all over the world as synonym of maximum reliability and high quality. **GEMELS** is one of the World Leader Manufacturer. Thanks to a full package that includes a wide variety of models and to special and customized solutions, our clients and distributors use our valves for different application, like: agriculture, automotive, naval, fire-fighting, CNG.

## **LEAN CUSTOMIZED SOLUTIONS**

**GEMELS** studies and designs special lean customized solutions for our customers based on the specific requests. Thanks to the close collaboration between **GEMELS** technical department and the engineering department of our customers, we are able to study the best and most suitable solution for the application where our products will be mounted. **GEMELS** can realize prototypes and samples. Our customized solutions can range over different fields, like agriculture, fire-fighting, construction and building, lifting, automotive, steel plant, heavy equipment and marine.