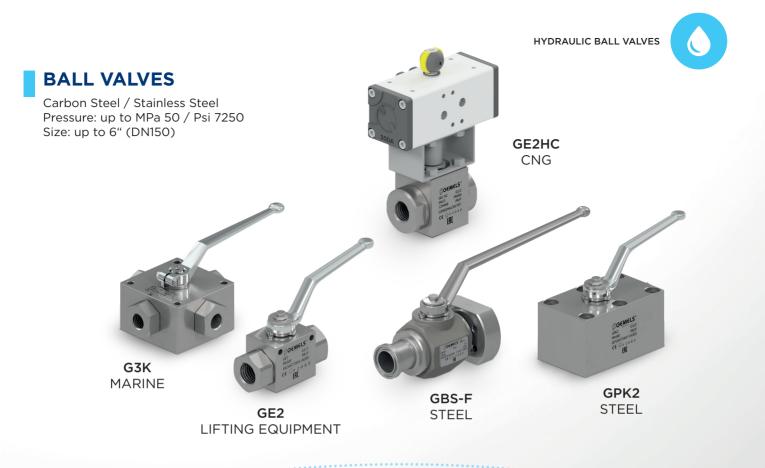

# HYDRAULIC BALL VALVES

For hydraulic/industrial field, since more than 50 years **GEMELS** produces high pressure ball valves, known all over the world as synonym of maximum reliability and high quality. **GEMELS** is one of the World Leader Manufacturer. Thanks to a full package that includes a wide variety of models and to special and customized solutions, our clients and distributors use our valves for different application, like: agriculture, automotive, naval, fire-fighting, CNG.

MORE TYPES AVAILABLE

FOR DIFFERENT APPLICATIONS

### HYDRAULIC BALL VALVES

| Customized<br>Lean Solution | GH2  | GEM   | GE1 | GE2 | GE2 HC | GE3 |  |
|-----------------------------|------|-------|-----|-----|--------|-----|--|
| 0                           | 5000 |       |     |     |        |     |  |
| GBF                         | GBS  | GBF-S | GV2 | GV3 | G3K    | G4K |  |