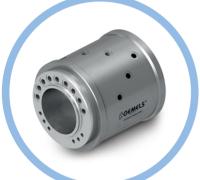

# HYDRAULIC SWIVEL JOINTS

**GEMELS**, has in its range HYDRAULIC SWIVEL JOINTS from 2WAY up to 22WAY for different application like drilling rigs, cranes, platforms and excavators. We study internally custom solutions for OEM according to their specific application.

MORE TYPES AVAILABLE FOR DIFFERENT APPLICATIONS

HYDRAULIC SWIVEL JOINTS

#### Accessories (slip ring)

• every model can be supplied with electrical swivel joint according to the requirements of the customers.

2 WAY DRILLING RIG

**5 WAY** EXCAVATOR/MOBILE CRANE