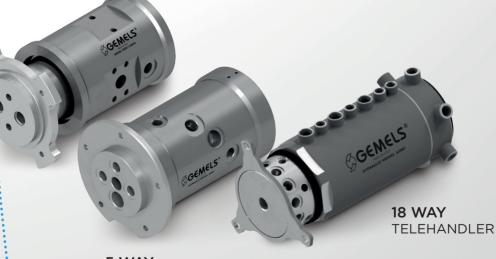

# HYDRAULIC SWIVEL JOINTS

**GEMELS**, has in its range HYDRAULIC SWIVEL JOINTS from 2WAY up to 22WAY for different application like drilling rigs, cranes, platforms and excavators. We study internally custom solutions for OEM according to their specific application.

MORE TYPES AVAILABLE FOR DIFFERENT APPLICATIONS

HYDRAULIC SWIVEL JOINTS

## **HYDRAULIC SWIVEL JOINTS** • CUSTOMIZED PRODUCTS from 2way up to 22way.