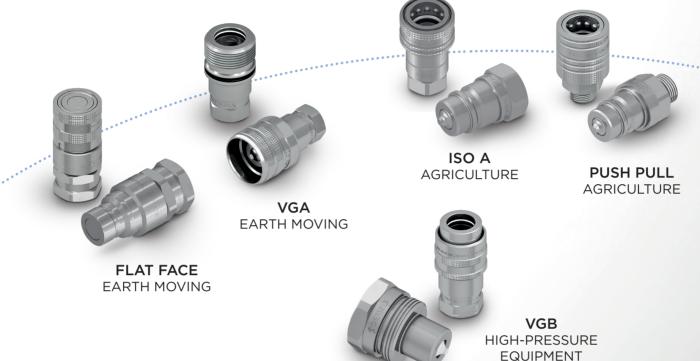

# HYDRAULIC QUICK COUPLINGS

**GEMELS**, known all over the world in the hydraulic and industrial field, always increases its range of products. For this reason, together with valves, **GEMELS** produces quick couplings for a large sector, such as agriculture. At the beginning, starting with ISO 7241 / A, ISO 7241 / B, ISO 16028 FLAT FACE, then to models such as ISO 5675 N and NV, PUSH-PULL, BULKHEAD, FLAT FACE CONNECTION UNDER PRESSURE and many others.

# QUICK COUPLINGS

Carbon Steel / Stainless Steel Pressure: up to MPa 35 / Psi 5075 Size: up to 2" (DN50)