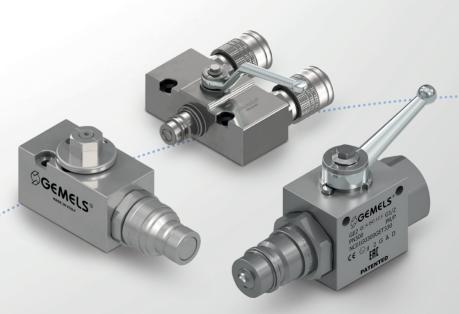

## Valves with integrated QUICK COUPLINGS

Special lean and compact customized solution studied for our customers.

- Reduced costs having one single item in stock.
- No more leakage between fittings and more uniform flow.