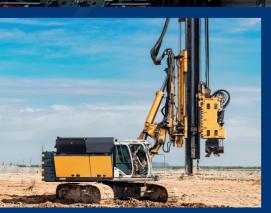

# HYDRAULIC SWIVEL JOINTS

**GEMELS**, has in its range HYDRAULIC SWIVEL JOINTS from 2WAY up to 22WAY for different application like drilling rigs, cranes, platforms and excavators. We study internally custom solutions for OEM according to their specific application.

MORE TYPES AVAILABLE FOR DIFFERENT APPLICATIONS

HYDRAULIC SWIVEL JOINTS