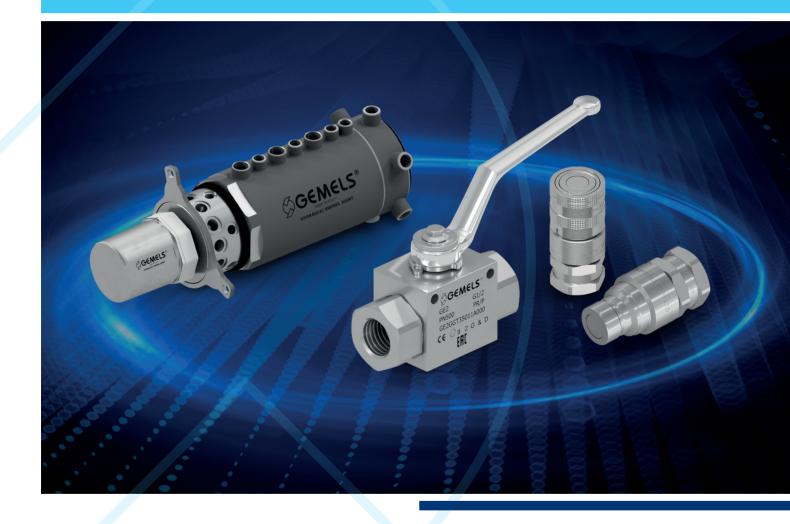

# HYDRAULIC SWIVEL JOINTS HYDRAULIC QUICK COUPLINGS HYDRAULIC BALL VALVES

# HYDRAULIC SWIVEL JOINTS

**GEMELS**, has in its range HYDRAULIC SWIVEL JOINTS from 2WAY up to 22WAY for different application like drilling rigs, cranes, platforms and excavators. We study internally custom solutions for OEM according to their specific application.

# HYDRAULIC QUICK COUPLINGS

**GEMELS**, known all over the world in the hydraulic and industrial field, always increases its range of products. For this reason, together with valves, **GEMELS** produces quick couplings for a large sector, such as agriculture. At the beginning, starting with ISO 7241 / A, ISO 7241 / B, ISO 16028 FLAT FACE, then to models such as ISO 5675 N and NV, PUSH-PULL, BULKHEAD, FLAT FACE CONNECTION UNDER PRESSURE and many others.

# HYDRAULIC BALL VALVES

For hydraulic/industrial field, since more than 50 years **GEMELS** produces high pressure ball valves, known all over the world as synonym of maximum reliability and high quality. **GEMELS** is one of the World Leader Manufacturer. Thanks to a full package that includes a wide variety of models and to special and customized solutions, our clients and distributors use our valves for different application, like: agriculture, automotive, naval, fire-fighting, CNG.