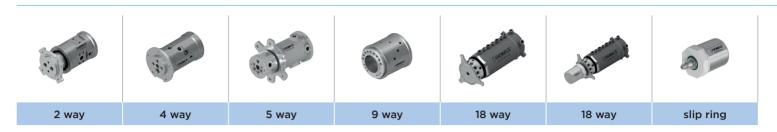

# HYDRAULIC SWIVEL JOINTS

**GEMELS**, has in its range HYDRAULIC SWIVEL JOINTS from 2WAY up to 22WAY for different application like drilling rigs, cranes, platforms and excavators. We study internally custom solutions for OEM according to their specific application.

MORE TYPES AVAILABLE FOR DIFFERENT APPLICATIONS

HYDRAULIC SWIVEL JOINTS

#### Accessories (slip ring)

• every model can be supplied with electrical swivel joint according to the requirements of the customers.

2 WAY DRILLING RIG

**5 WAY** EXCAVATOR/MOBILE CRANE

## **HYDRAULIC SWIVEL JOINTS** • CUSTOMIZED PRODUCTS from 2way up to 22way.